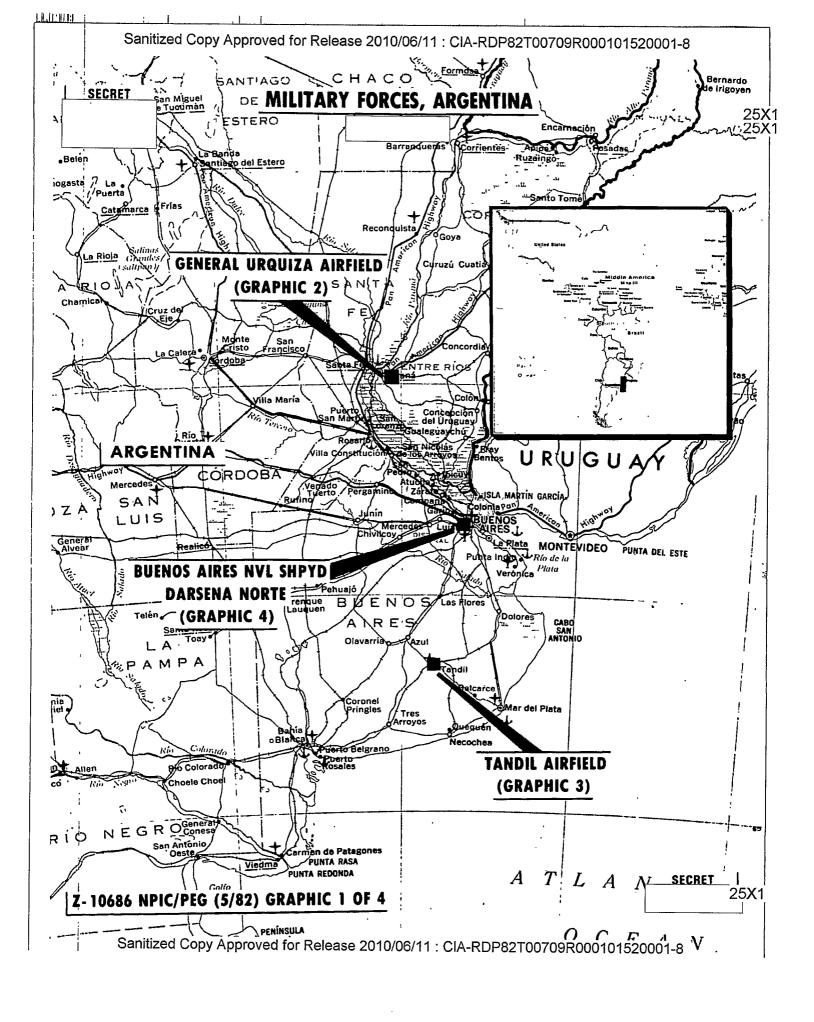

ORCON-

Dissemination and Extraction of Information

Controlled by Originator

REL ...

This Information has been Authorized for

Release to ...

| Sanitized Copy Approved for Release 2010/06/7                                                                                                                                                                                                                                                           |                                                                                                                                                                                             |      |
|---------------------------------------------------------------------------------------------------------------------------------------------------------------------------------------------------------------------------------------------------------------------------------------------------------|---------------------------------------------------------------------------------------------------------------------------------------------------------------------------------------------|------|
|                                                                                                                                                                                                                                                                                                         | 25X                                                                                                                                                                                         | (1   |
| (c) NATIONAL PHOTOGRAPHIC I                                                                                                                                                                                                                                                                             | NTERPRETATION CENTER                                                                                                                                                                        |      |
| Page <u>1</u> of <u>2</u>                                                                                                                                                                                                                                                                               | Attachment to Z-10686/82                                                                                                                                                                    |      |
| Copy                                                                                                                                                                                                                                                                                                    | NPIC/PEG (05/82)<br>4 PART GRAPHIC                                                                                                                                                          |      |
| MILITARY FORCES                                                                                                                                                                                                                                                                                         | , ARGENTINA                                                                                                                                                                                 |      |
|                                                                                                                                                                                                                                                                                                         |                                                                                                                                                                                             | 25X1 |
| 1. (S/D) SIGNIFICANCE: A POSSIBLE IS OBSERVED IN THE BUENOS AIRES                                                                                                                                                                                                                                       | DECREASE IN AIR ORDER-OF-BATTLE AREA.                                                                                                                                                       |      |
| 2. (S/D) REMARKS: ELEVEN FRAMES OF ARGENTINE MILITARY INSTALLATIONS IMAGED INCLUDE CURUZU CUATIA, REMARIANO MORENO, BUENOS AIRES, TABLANCA, COMANDANTE ESPORA, AND POMORENO, COMANDANTE ESPORA, CURUZ AREAS ARE CLOUD COVERED, WHILE TAND MAR DEL PLATA AREAS ARE PART URQUIZA AND TINDAL AREAS ARE CLE | THE AREAS 25% CONQUISTA, GEN URQUIZA, DR NDIL, MAR DEL PLATA, BAHIA UERTO BELGRANO. THE DR MARIANO U CUATIA, AND PUERTO BELGRANO HE BUENOS AIRES, RECONQUISTA, IALLY CLOUD COVERED. THE GEN | (1   |
| A DECREASE IN AIR ORDER-OF-BATTL AIRFIELD. NONE OF THE FIVE TO N OBSERVED. TWO GUARANI-II UTILIT THE MILITARY AREA. GEN URQUIZA ARGENTINA'S ONLY BOMBER SQUADRON NORTHWEST OF BUENOS AIRES (GRAPH                                                                                                       | INE CANBERRA NORMALLY HERE ARE Y AIRCRAFT AND ONE C-47 ARE IN AIRFIELD, WHICH SUPPORTS TS APPROXIMATELY 250 NM                                                                              |      |
| PARKING AREA AND THE HANGARS ON<br>AIRFIELD ARE CLOUD COVERED. NO<br>MAINTENANCE AREA. TWO OF THE 14                                                                                                                                                                                                    | ORMAL IA-58 PUCHARA TAXIWAY 25X THE NORTHWEST SIDE OF THE AIRCRAFT ARE IN THE NORTHEAST IA-58 PUCHARA, OBSERVED AT THE                                                                      |      |
| AIRFIELD WERE AREA. SIXTEEN 1A-58 PUCHARA NOR RECONQUISTA AIRFIELD, 2 NM SOUTH AN 1A-58 PUCHARA ATTACK SQUADRON                                                                                                                                                                                         | MALLY ARE AT THIS AIRFIELD. WEST OF RECONQUISTA, SUPPORTS                                                                                                                                   | 25X1 |
| EIGHT MIRAGE III/V, ONE POSSIBLE ARGENTINE 707 ARE AT TANDIL AIRE TAXIWAY, SEVEN MIRAGE III/V ARE AND ONE POSSIBLE MIRAGE III/V IS 707 IS ON A PARKING APRON WITH ITO EIGHT MIRAGE III/V NORMALLY ANORTHWEST OF TANDIL, SUPPORTS A OF 4).                                                               | TELD. ONE MIRAGE 111/V IS ON A ON THE TWO MAIN PARKING APRONS, IN THE MAINTENANCE AREA. THE TS SIDE CARGO DOOR OPEN. ZERO RE HERE. TANDIL AIRFIELD, 6 NM                                    |      |
| •                                                                                                                                                                                                                                                                                                       |                                                                                                                                                                                             |      |

## **SECRET**

| Sanitized Copy Approved for Release 2010                                                                              | 0/06/11 : CIA-RDP82T00709R000101520001-8                                                                                                                                                        |                     |
|-----------------------------------------------------------------------------------------------------------------------|-------------------------------------------------------------------------------------------------------------------------------------------------------------------------------------------------|---------------------|
| SEC                                                                                                                   | CRET                                                                                                                                                                                            |                     |
|                                                                                                                       |                                                                                                                                                                                                 | 25X1                |
| (c) NATIONAL PHOTOGRAPH                                                                                               | HIC INTERPRETATION CENTER                                                                                                                                                                       |                     |
| Page2 of2<br>Copy                                                                                                     | Attachment to Z-10686/82<br>NPIC/PEG (<br>4 PART GRA                                                                                                                                            |                     |
| POUR SMALL PROBABLE COASTAL PA<br>PORT FACILITIES, BUENOS AIRES<br>NO MILITARY OR LOGISTICAL ACTI<br>PLATA NAVAL RASE | ARSENA NORTE (GRAPHIC 4 OF 4), AND ATROL CRAFT ARE AT THE ADJACENT PORT FACILITIES NORTH (BE  LVITY IS DISCERNIBLE AT MAR DEL AND MAR DEL PLATA PORT ON GRAPHIC).  G THIS BRIEFING BOARD MAY BE | 25X<br>25X1<br>25A1 |